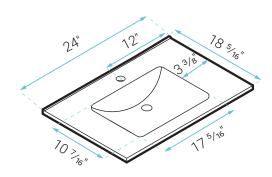

#### **SPECIFICATIONS:**

N.W: 75.4 lb.

D: 18 <sup>5</sup>/<sub>16</sub>" x W: 24" x H: 33 <sup>7</sup>/<sub>16</sub>"

Inner Sink: D:  $10^{7/16}$ " x W:  $17^{7/16}$ " x 5  $^{1/2}$ "

Basin Depth: 5 1/2"