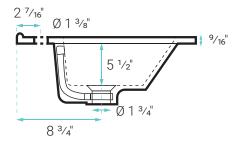

#### **FEATURES:**

- · Sleek, freestanding design
- · Glazed ceramic, single sink
- Standard 1 3/4" drain hole
- Standard 1 3/4" faucet hole
- · Chrome-finish overflow

#### **SPECIFICATIONS:**

N.W: 75.4 lb.

D: 18 <sup>5</sup>/<sub>16</sub>" x W: 24" x H: 33 <sup>7</sup>/<sub>16</sub>"

Inner Sink: D:  $10^{7/16}$ " x W:  $17^{7/16}$ " x 5  $^{1/2}$ "

Basin Depth: 5 1/2"