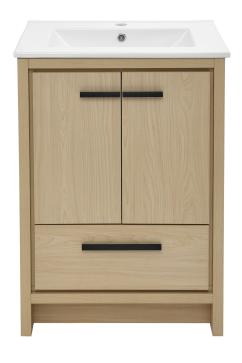

# Freestanding Vanity SM-BV730LK

#### **COLORS & FINISHES:**

White: SM-BV730W

Light Oak: SM-BV730LK

#### **INCLUDED PARTS:**

· Cabinet: SM-BV730LK-C

· Sink: SM-BVP24