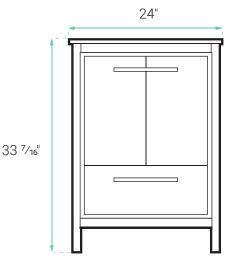

#### **SPECIFICATIONS:**

N.W: 75.4 lb.

D: 18 <sup>5</sup>/<sub>16</sub>" x W: 24" x H: 33 <sup>7</sup>/<sub>16</sub>"

Inner Sink: D:  $10^{7/16}$ " x W:  $17^{7/16}$ " x 5  $^{1/2}$ "

Basin Depth: 5 1/2"